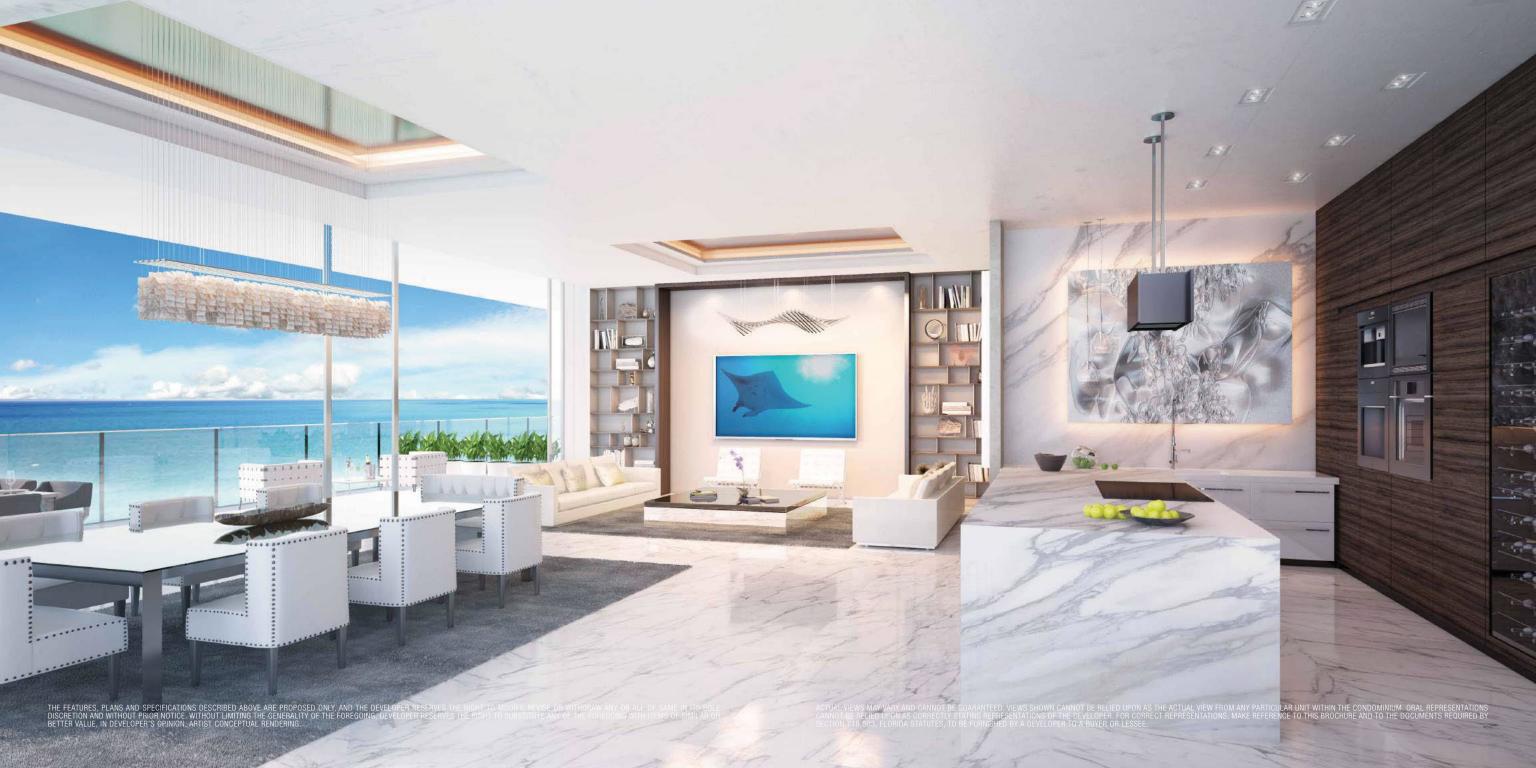

### Pure FORM

The Kitchen Experience

The decadent kitchens are fit for a world-class chef, brimming with artistic design details and state-of-the-art appliances. The latest Sub-Zero and Wolf models, including expansive wine storage, are surrounded by endless marble countertops and exquisite custom Italian cabinetry.

# In Every DETAIL

The En Suite

Marble-covered bathrooms feature Dornbracht and Duravit fixtures, oversized soakers and floor-to-ceiling windows with countless other trimmings, all at the exceptional caliber found in every detail of MUSE.