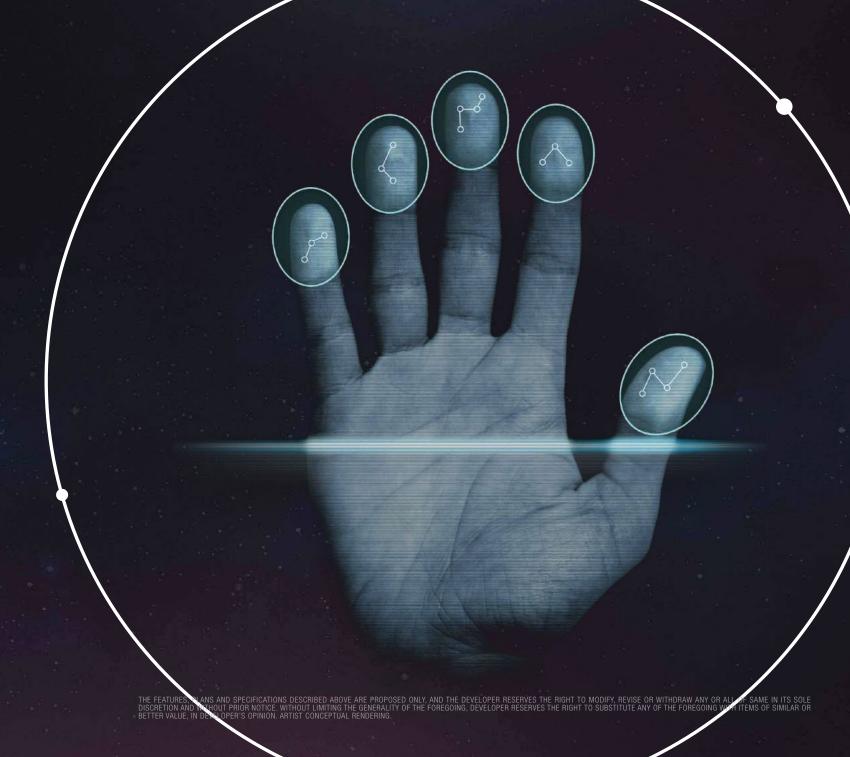

#### **BIOMETRIC TECHNOLOGY**

Top of the line biometric safes are in every master suite and personalized to open to your fingerprint.