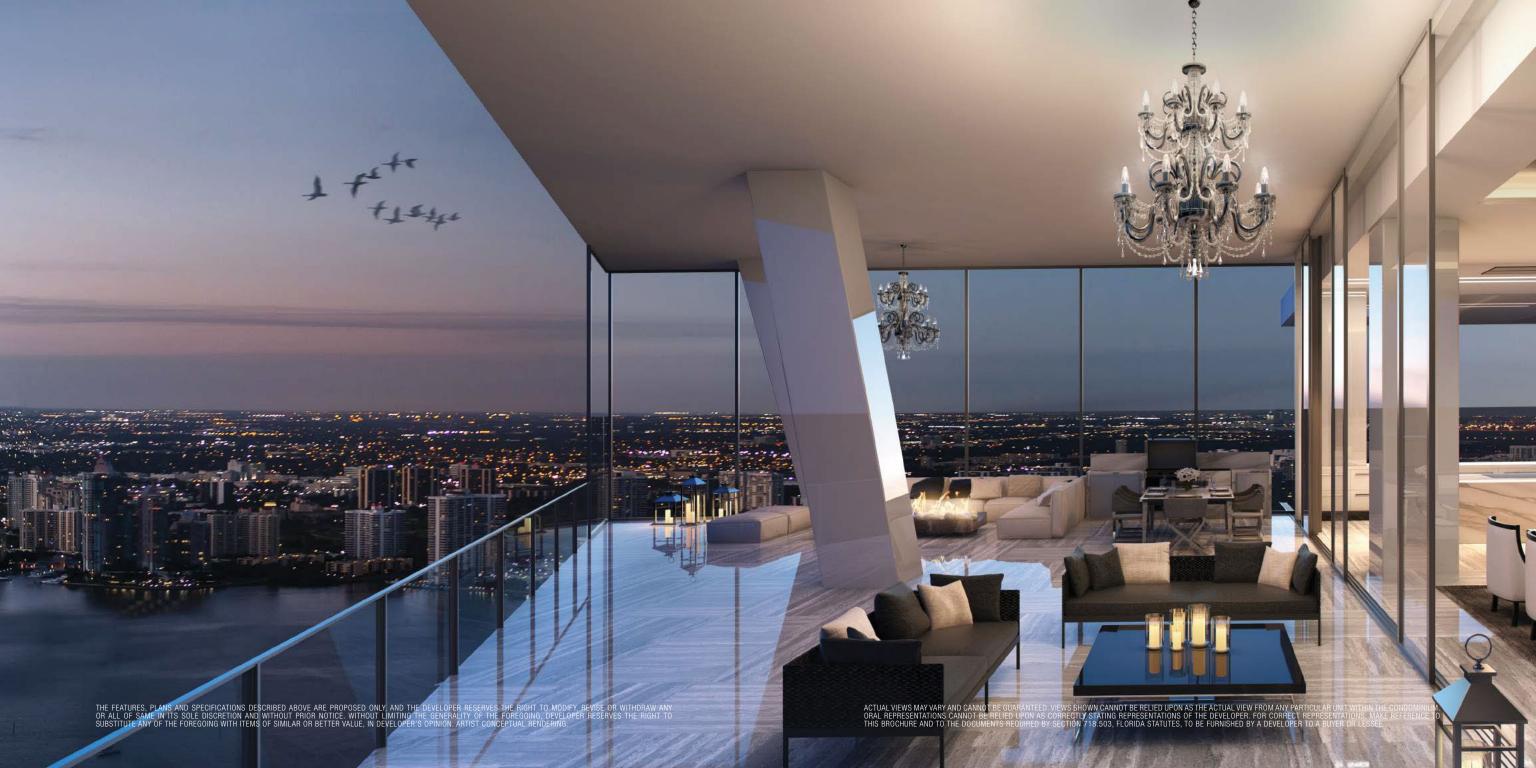

### A VIVID Scene

Fully Finished Homes

Throughout each facet of MUSE, a promise is kept; to redefine expectations and boundaries. With a drive to fulfill this promise, each home incorporates a customized choice of finishes.

Residences will be delivered fully finished, and equipped with all appliances and fixtures. Designs inspired by Troy Dean Interiors offer buyers a choice in exquisite flooring and countertop materials, paint selections and lighting.

### Pure FORM

The Kitchen Experience

The decadent kitchens are fit for a world-class chef, brimming with artistic design details and state-of-the-art appliances. The latest Sub-Zero and Wolf models, including expansive wine storage, are surrounded by endless marble countertops and exquisite custom Italian cabinetry.

# In Every DETAIL

The En Suite

Marble-covered bathrooms feature Dornbracht and Duravit fixtures, oversized soakers and floor-to-ceiling windows with countless other trimmings, all at the exceptional caliber found in every detail of MUSE.