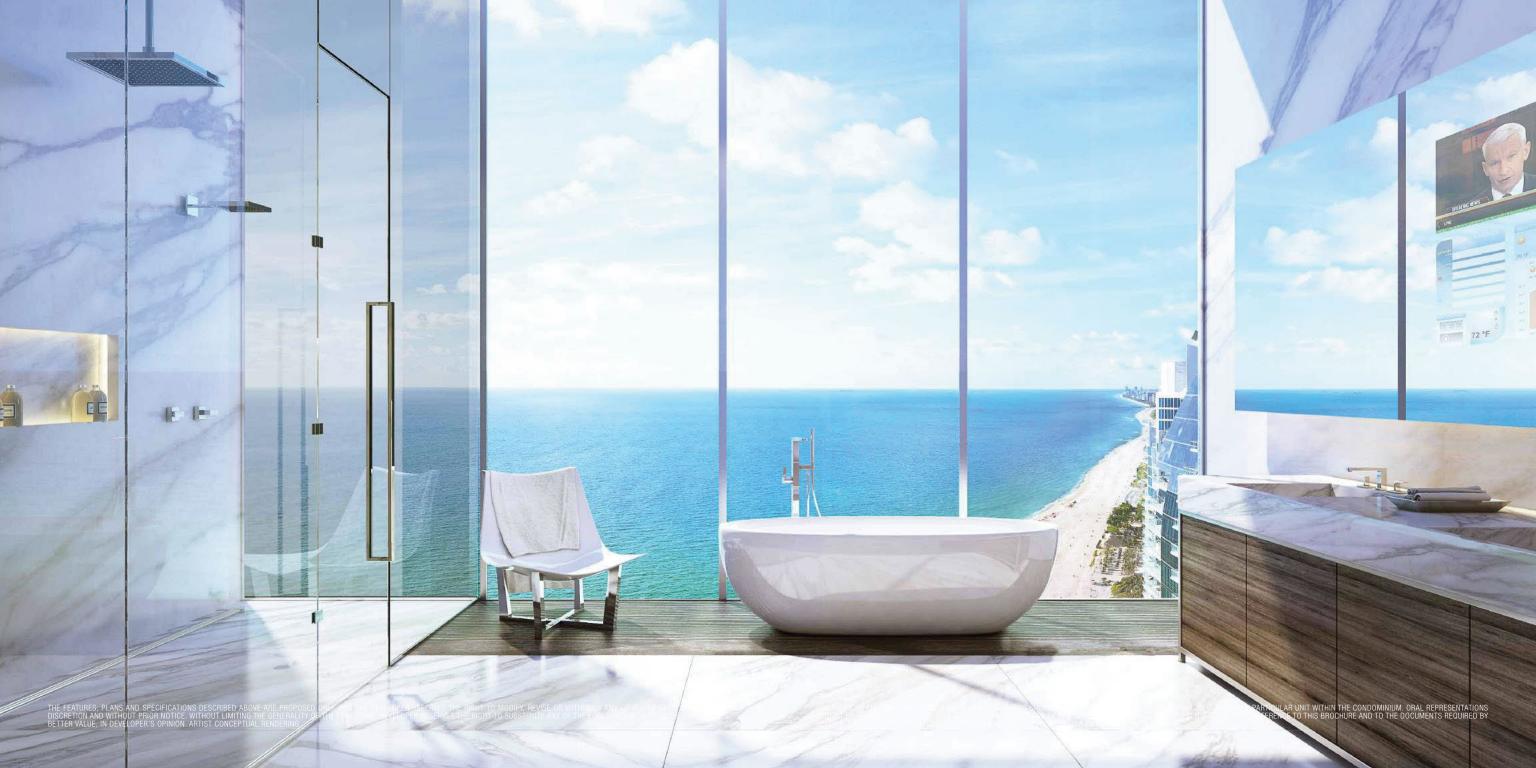

# In Every DETAIL

The En Suite

Marble-covered bathrooms feature Dornbracht and Duravit fixtures, oversized soakers and floor-to-ceiling windows with countless other trimmings, all at the exceptional caliber found in every detail of MUSE.