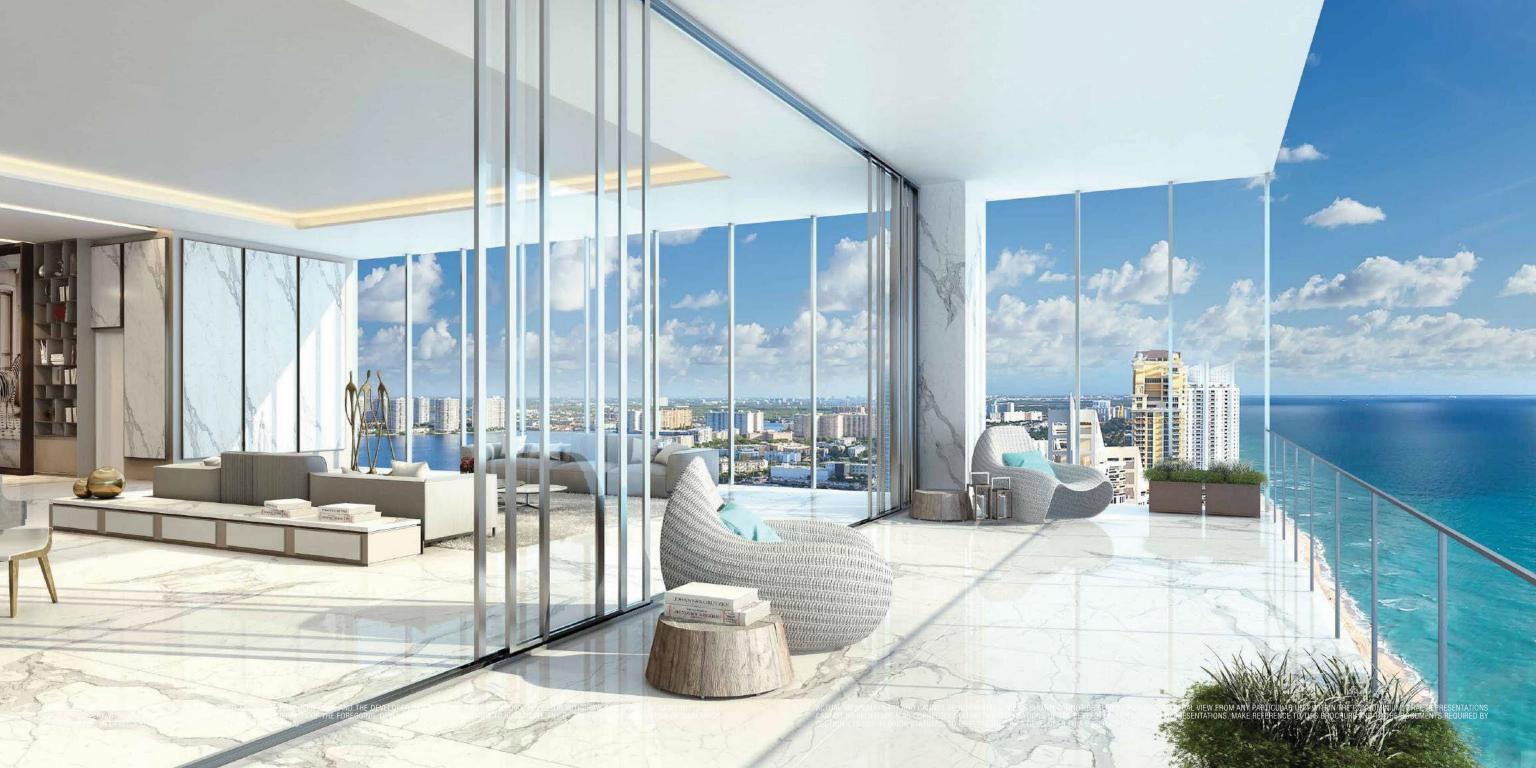

### IDYLLIC Theme

Residence Features

With incredible panoramic ocean and intracoastal views, each residence is delivered fully finished with inspired interiors and outdoor living spaces by Troy Dean. Interiors feature beautiful 8-foot Italian entry doors, exquisite marble and wood flooring, custom Italian cabinetry and personalized art from Helidon Xhixha.

- » Delivered fully finished
- » 12-foot ceilings with floor-to-ceiling windows
- 60-foot-wide and up to 38-foot-deep terraces
- Outdoor living spaces complete with summer kitchens and weather-resistant entertainment systems
- » 8-foot-tall Italian entry doors
- » Two private elevators and one service elevator
- » Custom Smart Tech 2.0

- Exquisite marble and wood flooring throughout residences
- Common areas by
   Antrobus + Ramirez
- » Inspired residence interiors by Troy Dean Interiors
- Panoramic ocean and Intracoastal views
- » Master bathrooms feature Dornbracht and Duravit fixtures
- » Custom concealed Italian cabinetry
- » Midnight bar in master suite

# Interiors inspired by Troy Dean ACTUAL VIEWS MAY VARY AND CANNOT BE GUARANTEED. VIEWS SHOWN CANNOT BE RELIED UPON AS THE ACTUAL VIEW FROM ANY PARTICULAR UNIT WITHIN THE CONDOMINIUM. ORAL REPRESENTATIONS CANNOT BE RELIED UPON AS CORRECTLY STATING REPRESENTATIONS OF THE DEVELOPER, FOR CORRECT REPRESENTATIONS, MAKE REFERENCE TO THIS BROCHURE AND TO THE DOCUMENTS REQUIRED BY SECTION 718.503, FLORIDA STATUTES, TO BE FURNISHED BY A DEVELOPER TO A BUYER OR LESSEE.