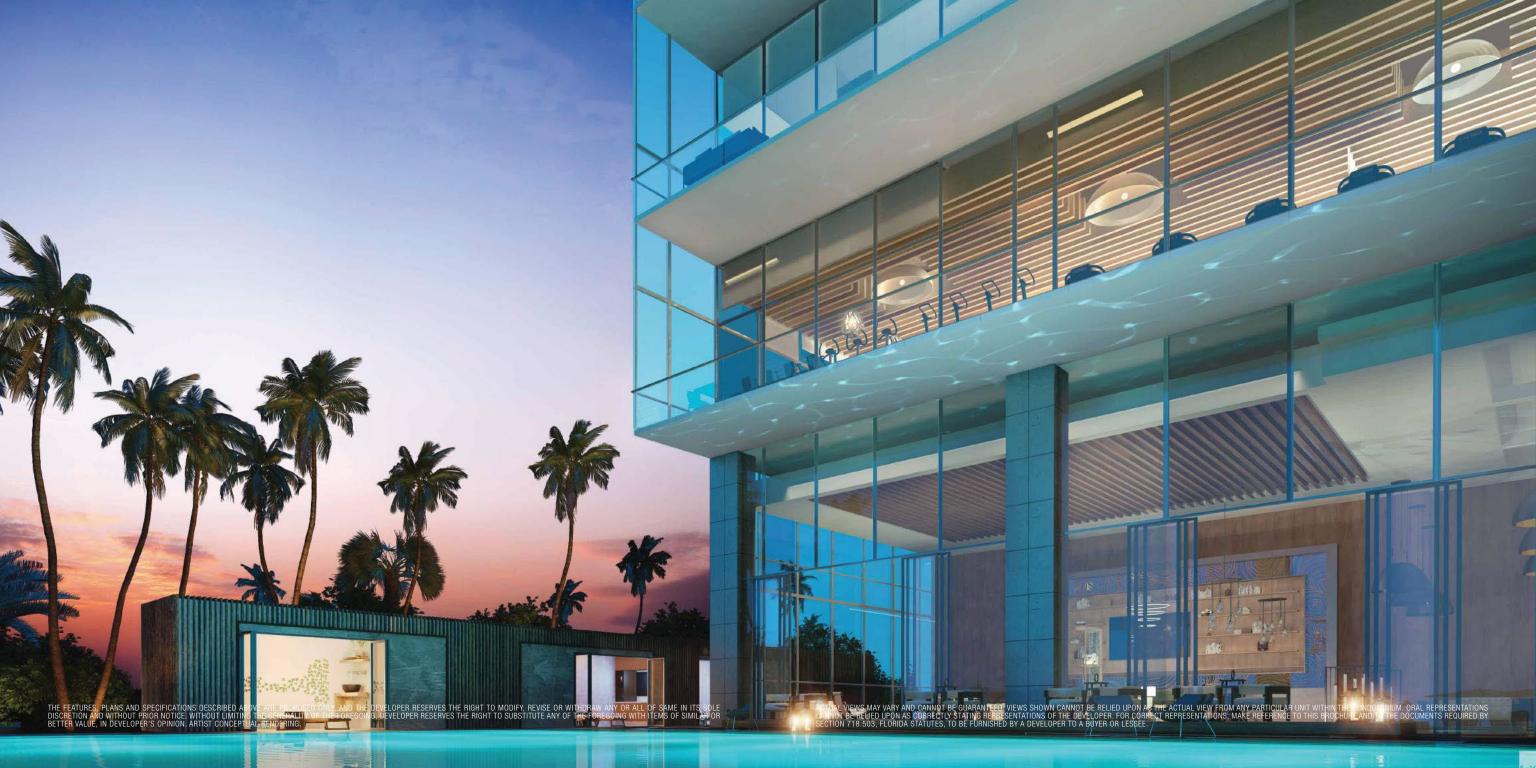

# Blueprint of INGENUITY

World-Class Architecture

In a first-time collaboration between the world-renowned designer Carlos Ott and the innovative architectural firm Sieger Suarez, MUSE is an unparalleled, visually stunning boutique high-rise. Placed upon a pristine, exclusive oceanfront, MUSE features an unmarred lower-level appearance, with a parking garage folded into the building itself, allowing residents to enter directly into the lobby upon arrival. The tranquil vanishing-edge pool sits glistening, overlooking the ocean, just steps outside the building's ground level. Two residences divide each floor and run the full 60-foot width of the tower, with balconies at the same incredible width offering expansive outdoor living and breathtaking ocean and intracoastal views.

### AMecca of INDULGENCE

Premier Amenities

Take in breathtaking views of the
Atlantic Ocean over a leisurely brunch
in the Residents' Lounge, before
strolling through the rotating art
gallery, featuring the work of Helidon
Xhixha. The gallery opens directly into
the serene infinity pool and spa. An
exclusive beach club is available only
to residents. Enjoy your own private
paradise with world-class services at
your fingertips. As a MUSE resident,
the exclusive resort lifestyle comes to
you.

- Vanishing-edge pool and spa overlooking the Atlantic Ocean
- » State-of-the-art fitness center and spa
- » Resort-style poolside food and beverage services
- » Automated parking system provides ample parking
- » Children's playroom
- » Private storage rooms available