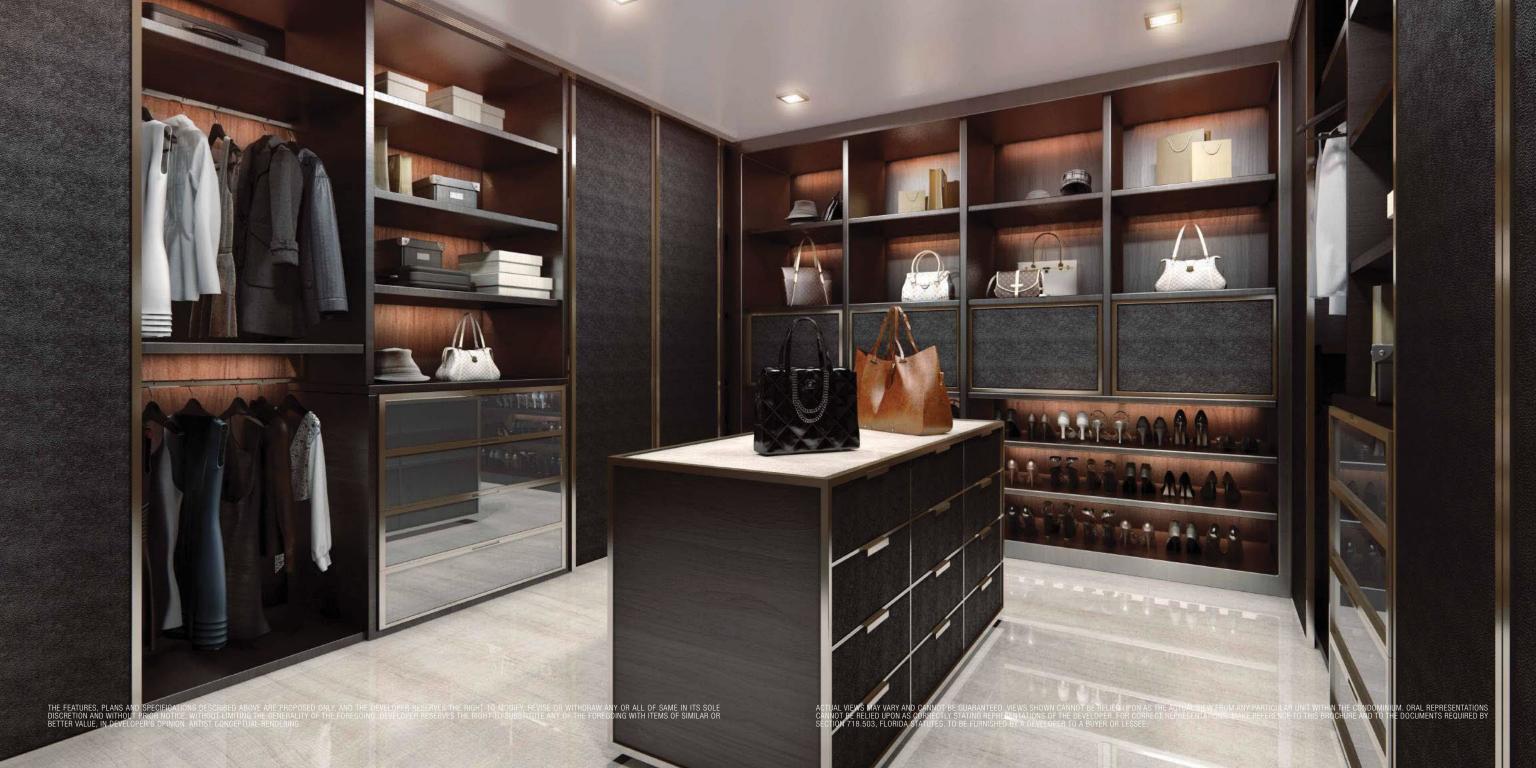

Vast built-out, walk-in closets in the master bedrooms feature custom designed closet doors with leather inserts and pre-installed shelving and drawers. The lights go up as soon as the room is entered at any hour of the night.